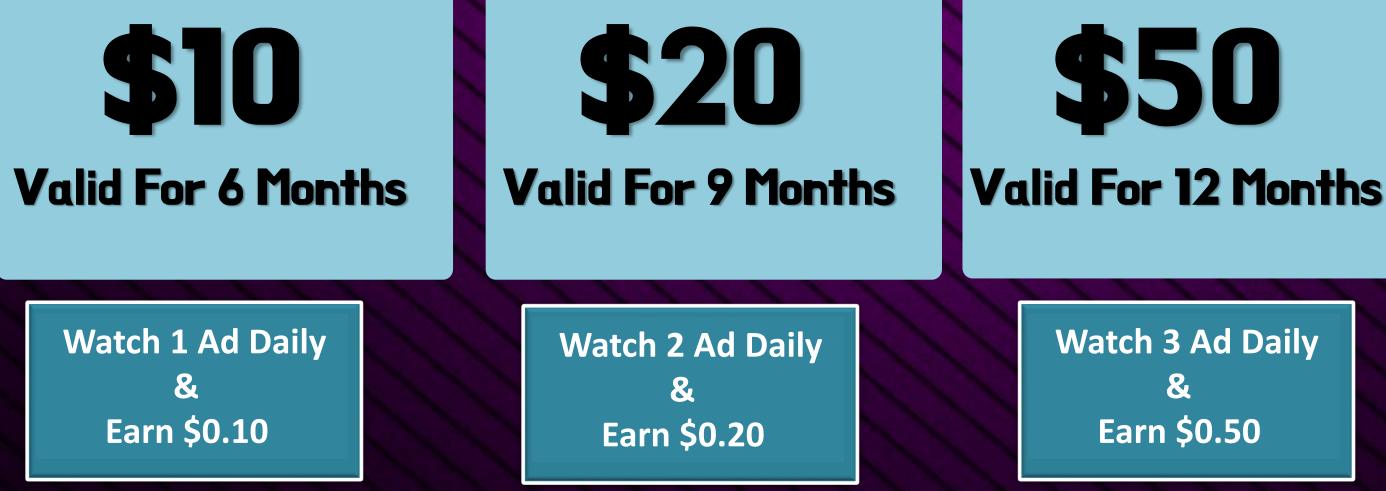

# Subscription Cost

#### **Re-Subscribe Upgrade Package Only**

### \$100 Valid For 24 Months

Watch 4 Ad Daily & Earn \$1